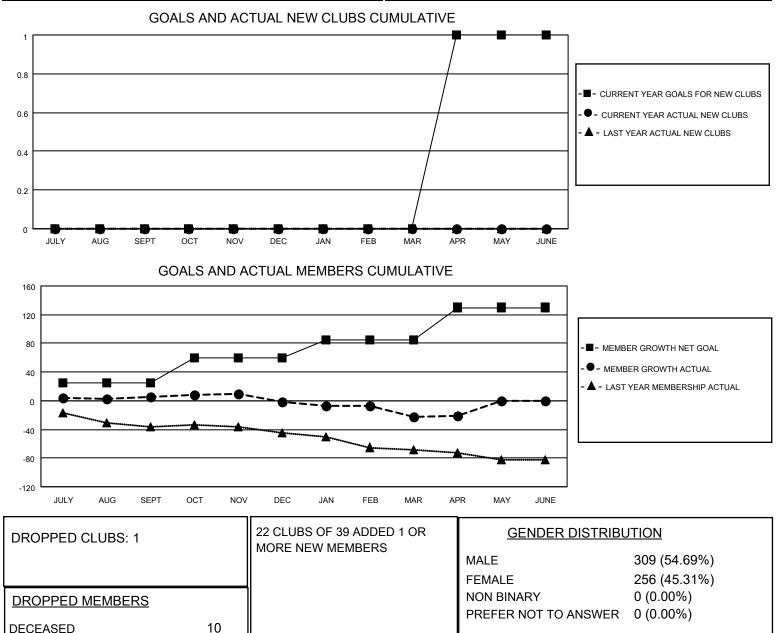

## LOCATION AUSTRALIA

District 201W1

Results as of: 4/30/2022

| Clubs                 |               |           |               | Members               |                       |                         |                                                    |
|-----------------------|---------------|-----------|---------------|-----------------------|-----------------------|-------------------------|----------------------------------------------------|
| RESULTS FOR 2021-2022 |               |           |               | RESULTS FOR 2021-2022 |                       |                         |                                                    |
| QUARTER               | NEW CLUB GOAL | NEW CLUBS | DROPPED CLUBS | QUARTER               | ER GROWTH NET<br>GOAL | MEMBER GROWTH<br>ACTUAL | DROPPED<br>MEMBERS ACTUAL<br>(including transfers) |
| JULY/AUG/SEPT         | 0             | 0         | 1             | JULY/AUG/SEPT         | 25                    | 20                      | 12                                                 |
| OCT/NOV/DEC           | 0             | 0         | 0             | OCT/NOV/DEC           | 35                    | 18                      | 24                                                 |
| JAN/FEB/MAR           | 0             | 0         | 0             | JAN/FEB/MAR           | 25                    | 11                      | 31                                                 |
| APR/MAY/JUNE          | 1             | 0         | 0             | APR/MAY/JUNE          | 45                    | 6                       | 5                                                  |